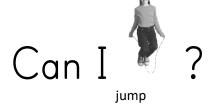

| can | I | can |
|-----|---|-----|
|-----|---|-----|

High-Frequency Sentences

I can

jump

I can

sing

Start Smart Week 2 Day 3

Letter Recognition Fluency