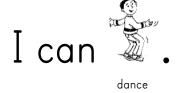

| can | I | can |
|-----|---|-----|
|-----|---|-----|

High-Frequency Sentences

I can

jump

I can

sing

Start Smart Week 2 Day 3

Letter Recognition Fluency