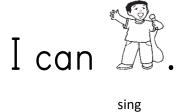

| can | I | can |
|-----|---|-----|
|-----|---|-----|

High-Frequency Sentences

I can

jump

I can

sing

Start Smart Week 2 Day 3

Letter Recognition Fluency