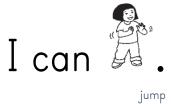

| can | I | can |
|-----|---|-----|
|-----|---|-----|

High-Frequency Sentences

I can

jump

I can

sing

Start Smart Week 2 Day 3

Letter Recognition Fluency