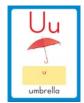

Start Smart Week 3 Day 2

Letter Recognition Fluency

| U | V | V | u |
|---|---|---|---|
| S | q | † | р |
| m | r | 0 | n |

High-Frequency Word Fluency

| can I can |
|-----------|
|-----------|

Start Smart Week 3 Day 3