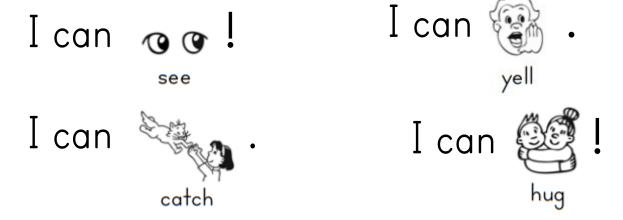

High-Frequency Sentences

I can

I can

can

Can I read

Start Smart Week 3 Day 5
I Can Give!

Letter Recognition Fluency

| † | У | V | Z | Z      |
|---|---|---|---|--------|
| W | Т | S | X | $\Box$ |
| S | u | Y | V | W      |