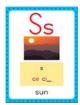

# **#7 Reading for Fluency** Start Smart Week 3 Day I

Letter Recognition Fluency

| S | S | T | † |
|---|---|---|---|
| m | р | q | ٦ |
| 0 | n |   | X |

High-Frequency Word Fluency

| can | I | can |
|-----|---|-----|
|     |   |     |