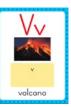

Start Smart Week 3 Day 2

Letter Recognition Fluency

| U | V | V | u |
|---|---|---|---|
| S | q | † | р |
| m | r | 0 | n |

High-Frequency Word Fluency

| can I can |
|-----------|
|-----------|

Start Smart Week 3 Day 3